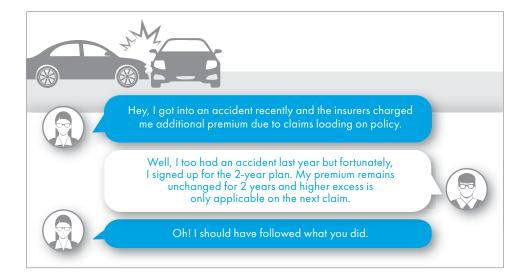

#### Protect against claims loading

Your premium will not be increased for the second year, even if a claim was made during the first year of your 2-year plan.

#### Renew with ease

Enjoy the convenience of automatic renewal after the first year of your 2-year plan.