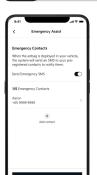

#### **Emergency Assist**

Have your pre-registered contacts be automatically notified during emergencies.

- Emergency Quick Contact
- Notification Trigger