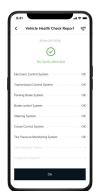

#### **Vehicle Status & Diagnostics**

Get real time vehicle status and alerts when faults are detected.

- Tyre Pressure Monitoring
- Fuel Percentage
- Mileage
- Battery Status
- Vehicle Health Check
- Smart Message