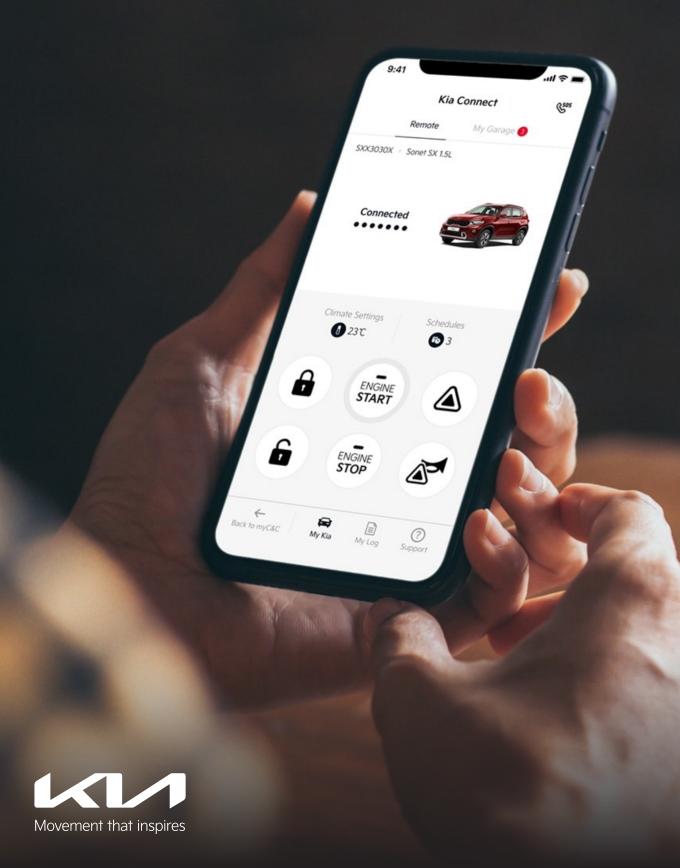

Connected

Experience seamless and advanced control of your vehicle, right at your fingertips.

#### Remote Control Control your car through

your smartphone.

- Engine Start/Stop
- Door Lock/Unlock
- Climate Control
- Hazard Light & Horn
- Remote Scheduler

#### **Vehicle Status & Diagnostics**

Get real time vehicle status and alerts when faults are detected.

- Tyre Pressure Monitoring
- Fuel Percentage
- Mileage
- Battery Status
- Vehicle Health Check
- Smart Message