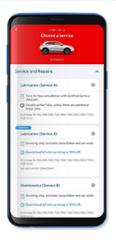

# **DOWNLOAD THE MYC&C APP**

If you haven't gotten the myC&C app, what are you waiting for? Download it now to receive important notifications and to gain easy access to service booking, your vehicle information, service credits and service plans and more.